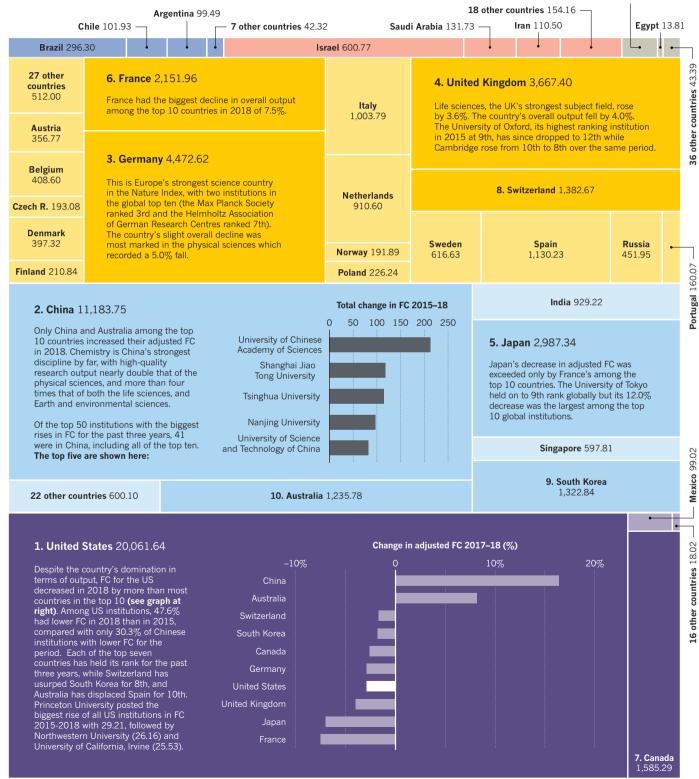

## **WORLD OF RESEARCH**

The US reigns as the colossus but China is taking up ever more space, squeezing out European stalwarts.

## South Africa 89.08

S4 | NATURE INDEX 2019 | ANNUAL TABLES | CORRECTED 12 AUGUST 2019

© 2019 Springer Nature Limited. All rights reserved